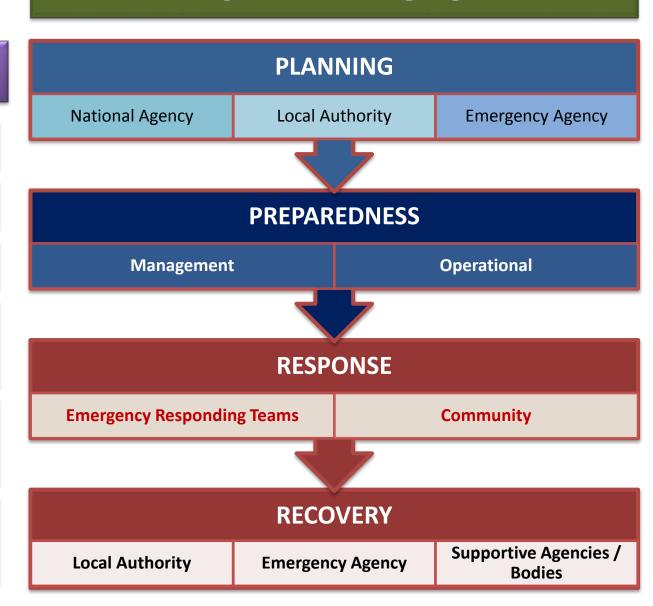

### CONCLUSION

- ✓ Enhance Disaster Management Mechanism
- ✓ Comprehensive Awareness Program
- ✓ Common Disaster Management Tools
- ✓ Seamless Communication System
- ✓ Comprehensive Preparedness Program