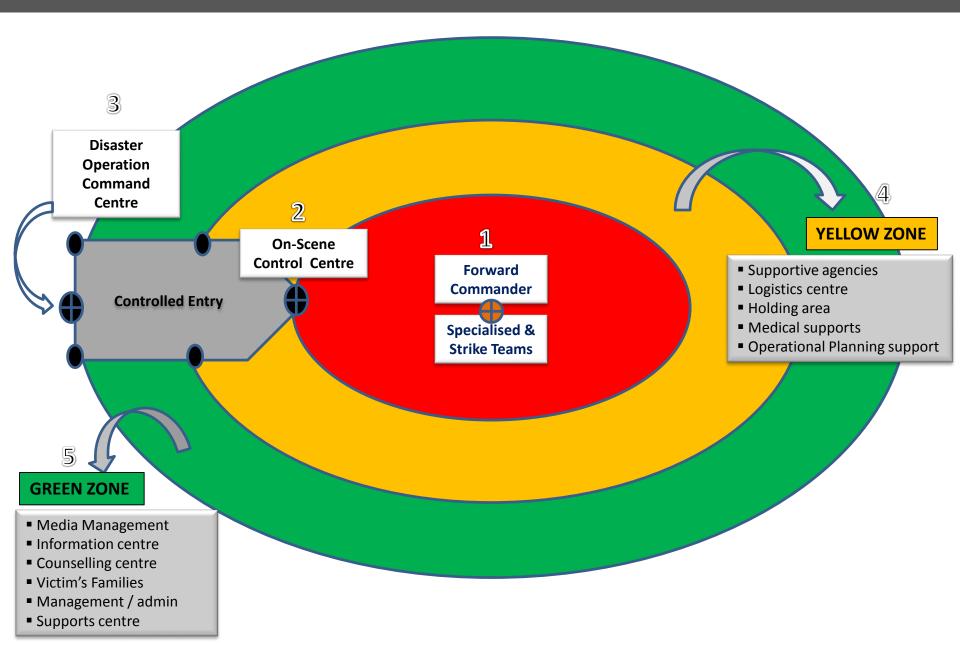

# DISASTER MANAGEMENT MECHANISM ON-SCENE'S ZONING

### DISASTER DECLARATION AND SYSTEM FLOW MANAGEMEN: **Set-up of Disaster Green Zone** Management **Operation Command** JPBD / JPBN / JPBP Administration **Centre Deployment of** 6 volunteer services System **Yellow Zone** supports **Deployment of** 5 essential supportive emergency services **OPERATIONAL Set-up of On-scene On-Scene Command &** Ops Strategy **Control Centre** Control Ops Supports **Incident Commander** 3 declaration of disaster **Forward Commander Red-Zone – Forward** Tactical Commander Tasking assessment **Emergency incident**