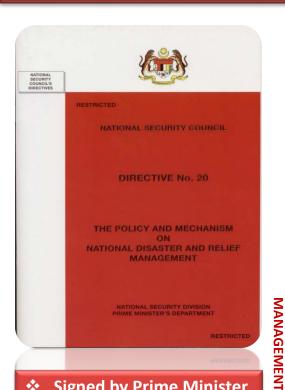

### Directive No. 20 Policy and Mechanism on National Disaster and Relief Management

- Signed by Prime Minister 11<sup>th</sup> May 1997
- Reviewed on 30<sup>th</sup> March 2012
- Inland Disaster only
- Not apply to Maritime
- **❖** Not apply to Air Disaster
- Before, During and After
- NADMA Coordinating Agency