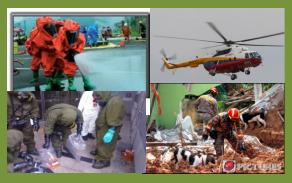

### **Natural**

Natural Forces
\* Geological / Meteorological

Tsunami

Flood / Mud-slides

**Earthquake** 

Industrial
\* Technological / Human

**Forest Fires** 

**Collapse Structure** 

**Explosion** 