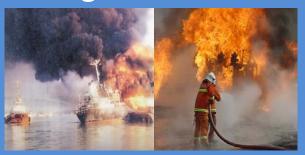

### **Natural**

Natural Forces
\* Geological / Meteorological

Tsunami

Flood / Mud-slides

**Earthquake** 

Industrial
\* Technological / Human

**Forest Fires** 

**Collapse Structure** 

**Explosion** 