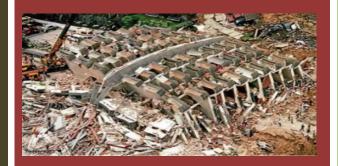

### **Natural**

Natural Forces
\* Geological / Meteorological

Tsunami

Flood / Mud-slides

**Earthquake** 

Industrial
\* Technological / Human

**Forest Fires** 

**Collapse Structure** 